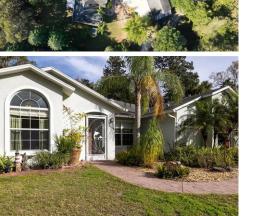

High and Dry 3.26-Acre Country Estate! A Rare Piece of Old Florida in New Smyrna Beach! Set high and dry on 3.26 private acres, this rare New Smyrna Beach property offers the best of peaceful country living just minutes from town. Tucked away on a quiet, private street off Turnbull Bay Road, this serene retreat is a true hidden gem! Surrounded by towering oaks, citrus trees, and lush native foliage that echo the charm of Old Florida, this property is truly one-of-a-kind. This semi-custom Belmont-built home is thoughtfully designed for comfort and relaxed living. Its spacious open layout features a split-bedroom floor plan, a bright Florida room, and a cozy screened side porch thats perfect for soaking in the quiet beauty of the surroundings. Enjoy the freedom of A-3 zoning with endless possibilities. Bring your horses, cultivate a private garden or start a hobby farm, or simply enjoy the lush and expansive grounds. A large detached building with water, electricity, and a workshop provides excellent flexibility for boat or vehicle storage, future guest house or mother in law suite, or space for whatever arts or projects you enjoy. Theres also plenty of room for RV parking! This is country living at its finest! Secluded and tranquil, yet just minutes from the beach, dining, and everyday conveniences in New Smyrne Beach, Berely door a preparty like this became evailable. Come experience the peace privacy and timelage aborm of