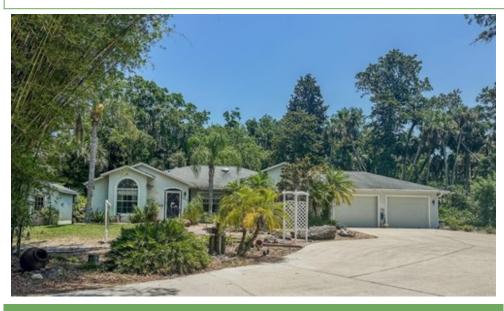

High and Dry 3.26-Acre Country Estate! A Rare Piece of Old Florida in New Smyrna Beach! Set high and dry on 3.26 private acres, this rare New Smyrna Beach property offers the best of peaceful country living just minutes from town. Tucked away on a quiet, private street off Turnbull Bay Road, this serene retreat is a true hidden gem! Surrounded by towering oaks, citrus trees, and lush native foliage that echo the charm of Old Florida, this property is truly one-of-a-kind. This semi-custom Belmont-built home is thoughtfully designed for comfort and relaxed living. Its spacious open layout features a split-bedroom floor plan, a bright Florida room, and a cozy screened side porch thats perfect for soaking in the quiet beauty of the surroundings. Enjoy the freedom of A-3 zoning with endless possibilities. Bring your horses, cultivate a private garden or start a hobby farm, or simply enjoy the lush and expansive grounds. A large detached building with water, electricity, and a workshop provides excellent flexibility for boat or vehicle storage, future guest house or mother in law suite, or space for whatever arts or projects you enjoy. Theres also plenty of room for RV parking! This is country living at its finest! Secluded and tranquil, yet just minutes from the beach, dining, and everyday conveniences in New Smyrne Beach, Berely door a preparty like this became evailable. Come experience the peace privacy and timelage aborm of